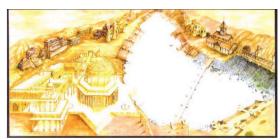

## CONSULTING DESIGN PORTFOLIO NAME: ANURADHA MUNSHI

"SKETCH FOR BOLLYWOOD MOTION PICTURE DEVDAS" ASSISTANT SET DESIGNER AT NITIN DESAI STUDIO

HOUSE SKETCH, ASSISTANT ARCHITECT FOR RESIDENTIAL DESIGN AT REVATHI KAMATH ARCHITECTS