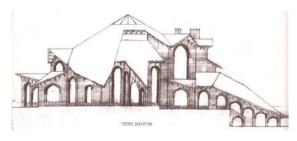

## CONSULTING DESIGN PORTFOLIO NAME: ANURADHA MUNSHI

"SKETCH FOR BOLLYWOOD MOTION PICTURE DEVDAS" ASSISTANT SET DESIGNER AT NITIN DESAI STUDIO

HOUSE SKETCH, ASSISTANT ARCHITECT FOR RESIDENTIAL DESIGN AT REVATHI KAMATH ARCHITECTS